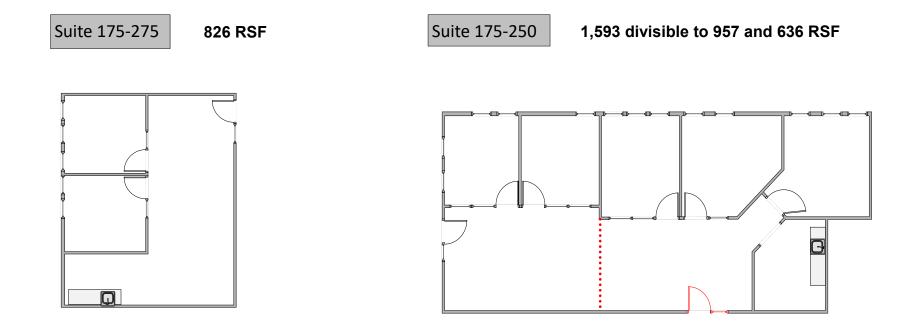

#### Suite 175-275

• 826 RSF 2 offices, open space, and kitchenette

### Suite 175-250

- 1,593 RSF 5 offices or 4 offices plus conference room, open space and breakroom
- Divisible to 640 RSF

Flexible floor plans to suit tenant's needs

Information within is deemed reliable but not guaranteed and should be independently verified.