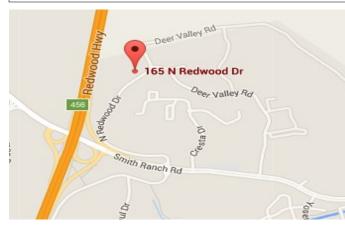

# 165-185 North Redwood Drive

RAFAEL NORTH EXECUTIVE PARK San Rafael, CA

### Location Highlights

- Beautiful Marin park-like setting
- Convenient North San Rafael location on 101 Corridor off Smith Ranch Road
- Minutes from restaurants, Northgate Mall and Civic Center, McInnis Park, Golf, Tennis and Pickleball
- 17 miles to the Golden Gate Bridge
- 34 Miles to the Oakland International Airport