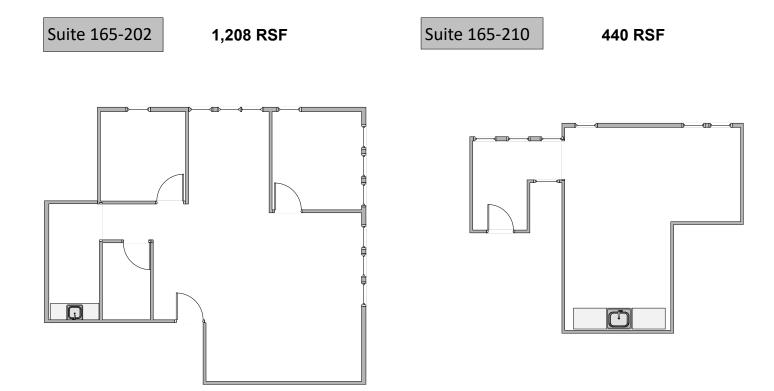

#### Suite 165-202

• 1,208 RSF 2+offices, open space, and kitchenette

#### Suite 165-210

• 440 RSF Open space, with entry area