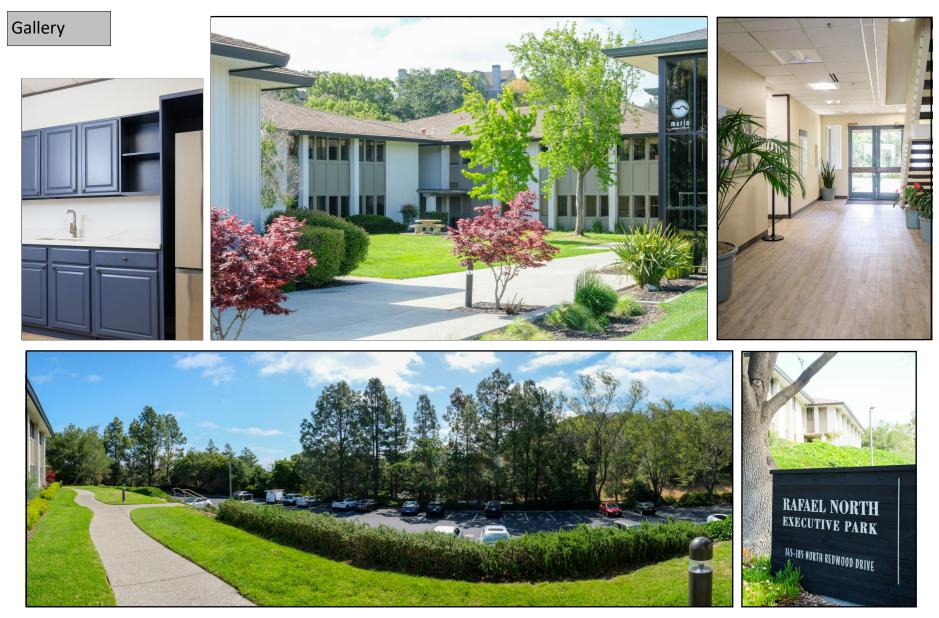

### Property Highlights

- HVAC and operable windows in most suites
- Lots of natural light and nice views
- Complimentary conference center with wireless internet
- Outdoor seating
- Plentiful on-site parking

### Location Highlights

- Beautiful Marin park-like setting
- Convenient North San Rafael location on 101 Corridor off Smith Ranch Road
- Minutes from restaurants, Northgate Mall and Civic Center, McInnis Park, Golf, Tennis and Pickleball
- 17 miles to the Golden Gate Bridge
- 34 Miles to the Oakland International Airport