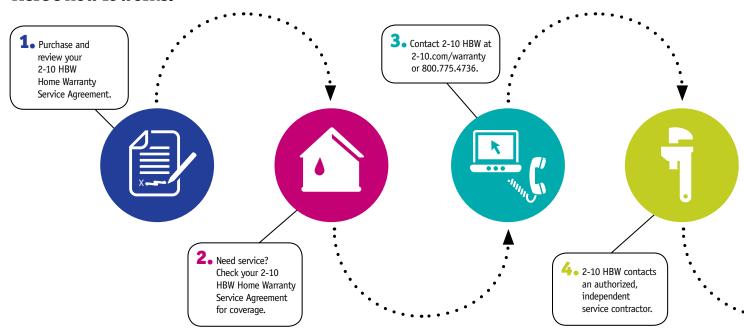

#### Here's how it works:

#### When is my Home Warranty Service Agreement active?

Buyer coverage begins at the close of sale and continues for one year from that date, and is renewable annually at our option. Payment is due at close of sale and must be received within ten working days in order for coverage to be in force. Seller coverage is for the listing period and begins immediately upon notification of enrollment continuing up to 180 days, until close of sale, listing is cancelled or listing coverage has reached expiration, whichever occurs first.

#### How do I request service?

Contact us at **2-10.com/warranty** or **800.775.4736**, 24 hours a day, 7 days a week to request service. We will contact an authorized, independent service contractor within 4 hours during normal business hours and within 48 hours on weekends and holidays to assist in evaluating your request. In cases of emergency, we will expedite service and attempt to initiate service within 24 hours. An emergency is generally defined as a service issue resulting in: 1) no electricity, gas, water or toilet facilities to the entire home; 2) a condition that immediately endangers health and safety; 3) a condition that interferes with healthcare support of occupants; and/or 4) a system malfunction that causes ongoing damage to the home. If you should request non-emergency service outside of normal business hours, you will be responsible for additional fees, including overtime. Parts and labor are quaranteed for 60 days on authorized service requests.

#### Who pays what?

A service request must be received by us during the Service Agreement period. 2-10 HBW will pay or reimburse you for covered costs that have been authorized. Service performed without prior authorization will not be paid. You are obligated to pay the service fee or the actual cost to repair and/or replace, whichever is less, for each separate service call. A service call means each visit by an authorized, independent service contractor for a single service (plumbing, electrical, appliances, heating and air conditioning and pools/spas). Multiple visits to remedy the same problem require only one service fee. Your payment must be made prior to service completion. You may not place a new request for service when any previous service fee is outstanding. You will also be responsible for any costs required to complete the repair that are not covered by the Service Agreement. Certain costs, such as permits and haul away of old equipment, may be covered for the buyer if the Supreme Protection option is purchased. Any additional work performed by the independent service contractor, at your request, will be at your sole cost and risk.